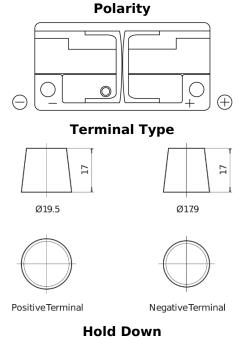

## **EFB EL1050**

| Part number                    | EL1050        |
|--------------------------------|---------------|
| Technology                     | EFB           |
| EAN/GTIN                       | 3661024037327 |
| Voltage                        | 12 V          |
| Capacity                       | 105.0 Ah      |
| CCA                            | 950 A         |
| Length                         | 392 mm        |
| Width                          | 175 mm        |
| Height                         | 190 mm        |
| Box size                       | L06           |
| Polarity                       | ETN 0         |
| Terminal Type                  | EN taper post |
| Hold Down                      | B13           |
| Weights (subject of variation) | 27.20 kg      |

## Hold Down 5 notches

Design, features and specifications are subject to change without notice. We disclaim any representation or warranty, express or implied, concerning the data or recommendations, and in no event shall be liable for any loss or damage claimed to have arisen as a result. Some products may not be available in your local market.