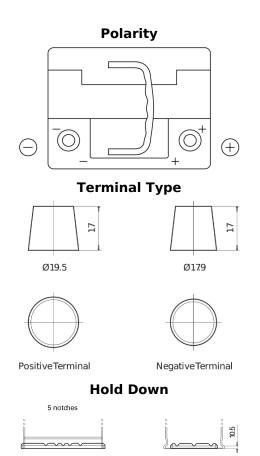

## EFB EL550

| 1 and 1        |           |
|----------------|-----------|
| and the second | ~ ~ ~ ~ ~ |

| Part number     | EL550         |
|-----------------|---------------|
| Technology      | EFB           |
| EAN/GTIN        | 3661024036757 |
| Voltage         | 12 V          |
| Capacity        | 55.0 Ah       |
| CCA             | 540 A         |
| Length          | 207 mm        |
| Width           | 175 mm        |
| Height          | 190 mm        |
| Box size        | L01           |
| Polarity        | ETN 0         |
| Terminal Type   | EN taper post |
| Hold Down       | B13           |
| Weights (subjec | t of 14.10 kg |
| variation)      |               |
|                 |               |