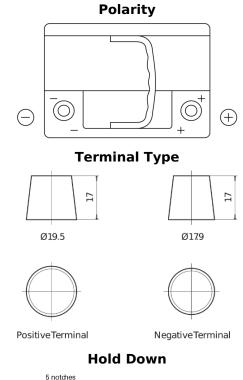

## **EFB EL600**

| Part number                    | EL600         |
|--------------------------------|---------------|
| Technology                     | EFB           |
| EAN/GTIN                       | 3661024035682 |
| Voltage                        | 12 V          |
| Capacity                       | 60.0 Ah       |
| CCA                            | 640 A         |
| Length                         | 242 mm        |
| Width                          | 175 mm        |
| Height                         | 190 mm        |
| Box size                       | L02           |
| Polarity                       | ETN 0         |
| Terminal Type                  | EN taper post |
| Hold Down                      | B13           |
| Weights (subject of variation) | 17.00 kg      |