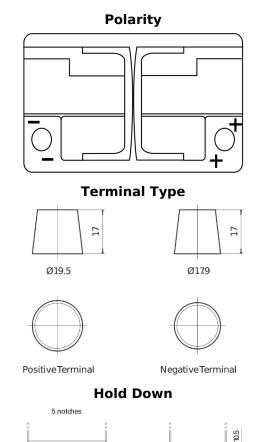

## **Batteries for Cars**

EFB EL700

| Part number                    | EL700         |
|--------------------------------|---------------|
| Technology                     | EFB           |
| EAN/GTIN                       | 3661024035699 |
| Voltage                        | 12 V          |
| Capacity                       | 70.0 Ah       |
| CCA                            | 760 A         |
| Length                         | 278 mm        |
| Width                          | 175 mm        |
| Height                         | 190 mm        |
| Box size                       | L03           |
| Polarity                       | ETN 0         |
| Terminal Type                  | EN taper post |
| Hold Down                      | B13           |
| Weights (subject of variation) | 19.30 kg      |
|                                |               |