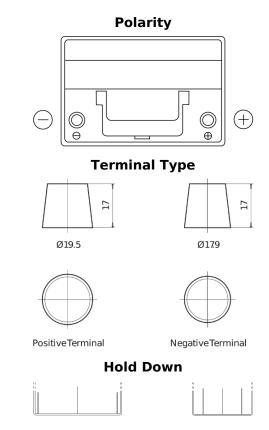

## **EFB EL754**

| Part number                    | EL754         |
|--------------------------------|---------------|
| Technology                     | EFB           |
| EAN/GTIN                       | 3661024037631 |
| Voltage                        | 12 V          |
| Capacity                       | 75.0 Ah       |
| CCA                            | 750 A         |
| Length                         | 260 mm        |
| Width                          | 173 mm        |
| Height                         | 222 mm        |
| Box size                       | D26           |
| Polarity                       | ETN 0         |
| Terminal Type                  | EN taper post |
| Hold Down                      | В0            |
| Weights (subject of variation) | 19.00 kg      |