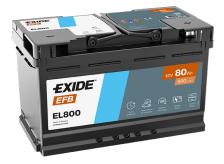

## **EFB EL800**

| Part number                    | EL800         |
|--------------------------------|---------------|
| Technology                     | EFB           |
| EAN/GTIN                       | 3661024035705 |
| Voltage                        | 12 V          |
| Capacity                       | 80.0 Ah       |
| CCA                            | 800 A         |
| Length                         | 315 mm        |
| Width                          | 175 mm        |
| Height                         | 190 mm        |
| Box size                       | L04           |
| Polarity                       | ETN 0         |
| Terminal Type                  | EN taper post |
| Hold Down                      | B13           |
| Weights (subject of variation) | 22.10 kg      |