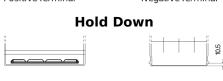

## **EFB EL955**

| Part number                    | EL955         |
|--------------------------------|---------------|
| Technology                     | EFB           |
| EAN/GTIN                       | 3661024036740 |
| Voltage                        | 12 V          |
| Capacity                       | 95.0 Ah       |
| CCA                            | 800 A         |
| Length                         | 306 mm        |
| Width                          | 173 mm        |
| Height                         | 222 mm        |
| Box size                       | D31           |
| Polarity                       | ETN 1         |
| Terminal Type                  | EN taper post |
| Hold Down                      | Korean B1     |
| Weights (subject of variation) | 21.80 kg      |