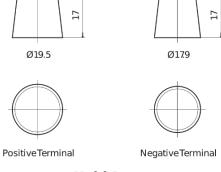

## **EFB EL955**

| Part number                    | EL955         |
|--------------------------------|---------------|
| Technology                     | EFB           |
| EAN/GTIN                       | 3661024036740 |
| Voltage                        | 12 V          |
| Capacity                       | 95.0 Ah       |
| CCA                            | 800 A         |
| Length                         | 306 mm        |
| Width                          | 173 mm        |
| Height                         | 222 mm        |
| Box size                       | D31           |
| Polarity                       | ETN 1         |
| Terminal Type                  | EN taper post |
| Hold Down                      | Korean B1     |
| Weights (subject of variation) | 21.80 kg      |