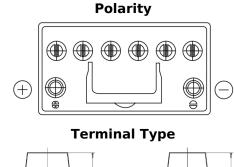

## **EFB EL955**

| Part number                    | EL955         |
|--------------------------------|---------------|
| Technology                     | EFB           |
| EAN/GTIN                       | 3661024036740 |
| Voltage                        | 12 V          |
| Capacity                       | 95.0 Ah       |
| CCA                            | 800 A         |
| Length                         | 306 mm        |
| Width                          | 173 mm        |
| Height                         | 222 mm        |
| Box size                       | D31           |
| Polarity                       | ETN 1         |
| Terminal Type                  | EN taper post |
| Hold Down                      | Korean B1     |
| Weights (subject of variation) | 21.80 kg      |