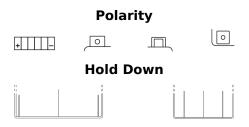

## Li-Ion ELT12B

| Part number                    | ELT12B        |
|--------------------------------|---------------|
| Technology                     | Li-lon        |
| EAN/GTIN                       | 3661024036818 |
| Voltage                        | 12 V          |
| Capacity                       | 5.0 Ah        |
| CCA                            | 260 A         |
| Watt hour                      | 60 Wh         |
| Length                         | 150 mm        |
| Width                          | 70 mm         |
| Height                         | 130 mm        |
| Box size                       | C51           |
| Polarity                       | ETN 1         |
| Terminal Type                  | M12           |
| Hold Down                      | В0            |
| Weights (subject of variation) | 0.90 kg       |