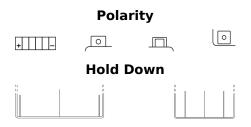

## Li-Ion ELTX12

| Part number                    | ELTX12        |
|--------------------------------|---------------|
| Technology                     | Li-lon        |
| EAN/GTIN                       | 3661024036832 |
| Voltage                        | 12 V          |
| Capacity                       | 3.5 Ah        |
| CCA                            | 210 A         |
| Watt hour                      | 42 Wh         |
| Length                         | 150 mm        |
| Width                          | 90 mm         |
| Height                         | 95 mm         |
| Box size                       | C53           |
| Polarity                       | ETN 1         |
| Terminal Type                  | M12           |
| Hold Down                      | В0            |
| Weights (subject of variation) | 0.80 kg       |