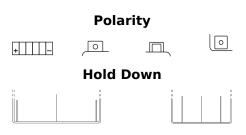

## Li-Ion ELTX14H

| Part number                    | ELTX14H       |
|--------------------------------|---------------|
| Fait number                    |               |
| Technology                     | Li-Ion        |
| EAN/GTIN                       | 3661024036801 |
| Voltage                        | 12 V          |
| Capacity                       | 4.0 Ah        |
| CCA                            | 240 A         |
| Watt hour                      | 48 Wh         |
| Length                         | 150 mm        |
| Width                          | 90 mm         |
| Height                         | 95 mm         |
| Box size                       | C53           |
| Polarity                       | ETN 1         |
| Terminal Type                  | M12           |
| Hold Down                      | В0            |
| Weights (subject of variation) | 0.90 kg       |
|                                |               |