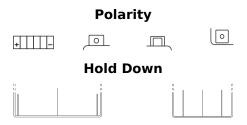

## **Li-Ion ELTX9**

| Part number                    | ELTX9         |
|--------------------------------|---------------|
| Technology                     | Li-lon        |
| EAN/GTIN                       | 3661024036771 |
| Voltage                        | 12 V          |
| Capacity                       | 3.0 Ah        |
| CCA                            | 180 A         |
| Watt hour                      | 36 Wh         |
| Length                         | 150 mm        |
| Width                          | 90 mm         |
| Height                         | 105 mm        |
| Box size                       | C54           |
| Polarity                       | ETN 1         |
| Terminal Type                  | M12           |
| Hold Down                      | В0            |
| Weights (subject of variation) | 0.70 kg       |