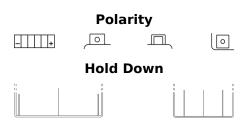

## **Li-Ion ELTZ5S**

| Part number                    | ELTZ5S        |
|--------------------------------|---------------|
| Technology                     | Li-lon        |
| EAN/GTIN                       | 3661024036764 |
| Voltage                        | 12 V          |
| Capacity                       | 2.0 Ah        |
| CCA                            | 120 A         |
| Watt hour                      | 24 Wh         |
| Length                         | 115 mm        |
| Width                          | 70 mm         |
| Height                         | 85 mm         |
| Box size                       | C35           |
| Polarity                       | ETN 0         |
| Terminal Type                  | M12           |
| Hold Down                      | B0            |
| Weights (subject of variation) | 0.50 kg       |