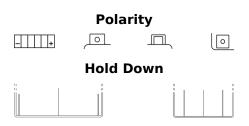

## Li-Ion ELTZ7S

| Part number                    | ELTZ7S        |
|--------------------------------|---------------|
| Technology                     | Li-Ion        |
| EAN/GTIN                       | 3661024036788 |
| Voltage                        | 12 V          |
| Capacity                       | 2.4 Ah        |
| CCA                            | 150 A         |
| Watt hour                      | 29 Wh         |
| Length                         | 115 mm        |
| Width                          | 70 mm         |
| Height                         | 85 mm         |
| Box size                       | C35           |
| Polarity                       | ETN 0         |
| Terminal Type                  | M12           |
| Hold Down                      | В0            |
| Weights (subject of variation) | 0.60 kg       |
|                                |               |