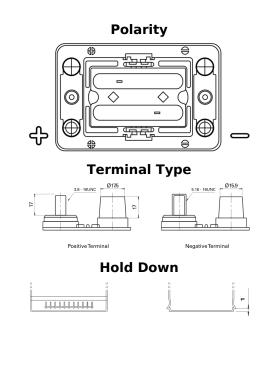

## Start AGM EM1000

| Part number                    | EM1000            |
|--------------------------------|-------------------|
| Technology                     | AGM               |
| EAN/GTIN                       | 3661024036023     |
| Voltage                        | 12 V              |
| Capacity                       | 50.0 Ah           |
| CCA                            | 800 A             |
| MCA                            | 1000              |
| Length                         | 260 mm            |
| Width                          | 173 mm            |
| Height                         | 206 mm            |
| Box size                       | G34               |
| Polarity                       | ETN 1             |
| Terminal Type                  | SAE M 3/8"- 5/16" |
|                                | taper&stud        |
| Hold Down                      | B7                |
| Weights (subject of variation) | 17.90 kg          |