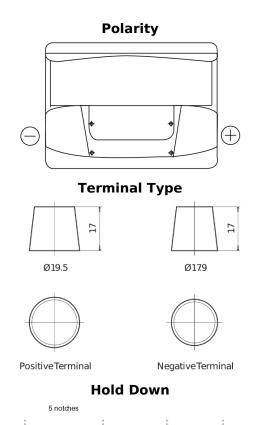

## Start EN600

| Part number                    | EN600         |
|--------------------------------|---------------|
| Technology                     | Flooded       |
| EAN/GTIN                       | 3661024036092 |
| Voltage                        | 12 V          |
| Capacity                       | 62.0 Ah       |
| CCA                            | 540 A         |
| MCA                            | 600           |
| Length                         | 242 mm        |
| Width                          | 175 mm        |
| Height                         | 190 mm        |
| Box size                       | L02           |
| Polarity                       | ETN 0         |
| Terminal Type                  | EN taper post |
| Hold Down                      | B13           |
| Weights (subject of variation) | 14.20 kg      |