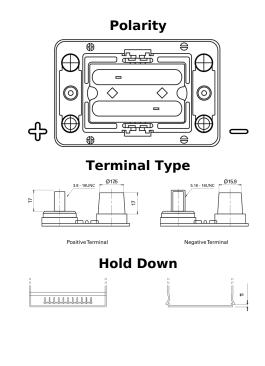

## **Dual AGM EP450**

| Part number                    | EP450             |
|--------------------------------|-------------------|
| Technology                     | AGM               |
| EAN/GTIN                       | 3661024035972     |
| Voltage                        | 12 V              |
| Capacity                       | 50.0 Ah           |
| CCA                            | 750 A             |
| Watt hour                      | 450 Wh            |
| Length                         | 260 mm            |
| Width                          | 173 mm            |
| Height                         | 206 mm            |
| Box size                       | G34               |
| Polarity                       | ETN 1             |
| Terminal Type                  | SAE M 3/8"- 5/16" |
|                                | taper&stud        |
| Hold Down                      | B7                |
| Weights (subject of variation) | 18.60 kg          |