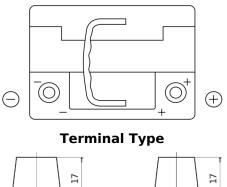

## **Dual AGM EP500**

| Part number                    | EP500         |
|--------------------------------|---------------|
| Technology                     | AGM           |
| EAN/GTIN                       | 3661024036511 |
| Voltage                        | 12 V          |
| Capacity                       | 60.0 Ah       |
| CCA                            | 680 A         |
| Length                         | 242 mm        |
| Width                          | 175 mm        |
| Height                         | 190 mm        |
| Box size                       | L02           |
| Polarity                       | ETN 0         |
| Terminal Type                  | EN taper post |
| Hold Down                      | B13           |
| Weights (subject of variation) | 17.90 kg      |

Polarity

PositiveTerminal

NegativeTerminal

Ø17.9

Hold Down

Design, features and specifications are subject to change without notice. We disclaim any representation or warranty, express or implied, concerning the data or recommendations, and in no event shall be liable for any loss or damage claimed to have arisen as a result. Some products may not be available in your local market.