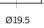

## **Dual AGM EP500**

| Part number                    | EP500         |
|--------------------------------|---------------|
| Technology                     | AGM           |
| EAN/GTIN                       | 3661024036511 |
| Voltage                        | 12 V          |
| Capacity                       | 60.0 Ah       |
| CCA                            | 680 A         |
| Length                         | 242 mm        |
| Width                          | 175 mm        |
| Height                         | 190 mm        |
| Box size                       | L02           |
| Polarity                       | ETN 0         |
| Terminal Type                  | EN taper post |
| Hold Down                      | B13           |
| Weights (subject of variation) | 17.90 kg      |

Polarity

PositiveTerminal

NegativeTerminal

Ø17.9

Hold Down

Design, features and specifications are subject to change without notice. We disclaim any representation or warranty, express or implied, concerning the data or recommendations, and in no event shall be liable for any loss or damage claimed to have arisen as a result. Some products may not be available in your local market.