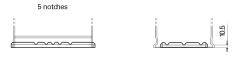

## **Dual AGM EP500**

| Part number                    | EP500         |
|--------------------------------|---------------|
| Technology                     | AGM           |
| EAN/GTIN                       | 3661024036511 |
| Voltage                        | 12 V          |
| Capacity                       | 60.0 Ah       |
| CCA                            | 680 A         |
| Length                         | 242 mm        |
| Width                          | 175 mm        |
| Height                         | 190 mm        |
| Box size                       | L02           |
| Polarity                       | ETN 0         |
| Terminal Type                  | EN taper post |
| Hold Down                      | B13           |
| Weights (subject of variation) | 17.90 kg      |

Polarity

PositiveTerminal

NegativeTerminal

Ø17.9

Hold Down

Design, features and specifications are subject to change without notice. We disclaim any representation or warranty, express or implied, concerning the data or recommendations, and in no event shall be liable for any loss or damage claimed to have arisen as a result. Some products may not be available in your local market.