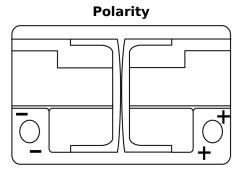

## **Dual AGM EP600**

| Part number                    | EP600         |
|--------------------------------|---------------|
| Technology                     | AGM           |
| EAN/GTIN                       | 3661024036528 |
| Voltage                        | 12 V          |
| Capacity                       | 70.0 Ah       |
| CCA                            | 760 A         |
| Watt hour                      | 600 Wh        |
| Length                         | 278 mm        |
| Width                          | 175 mm        |
| Height                         | 190 mm        |
| Box size                       | L03           |
| Polarity                       | ETN 0         |
| Terminal Type                  | EN taper post |
| Hold Down                      | B13           |
| Weights (subject of variation) | 20.60 kg      |