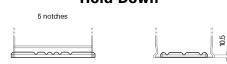

## **Dual AGM EP600**

| Part number                    | EP600         |
|--------------------------------|---------------|
| Technology                     | AGM           |
| EAN/GTIN                       | 3661024036528 |
| Voltage                        | 12 V          |
| Capacity                       | 70.0 Ah       |
| CCA                            | 760 A         |
| Watt hour                      | 600 Wh        |
| Length                         | 278 mm        |
| Width                          | 175 mm        |
| Height                         | 190 mm        |
| Box size                       | L03           |
| Polarity                       | ETN 0         |
| Terminal Type                  | EN taper post |
| Hold Down                      | B13           |
| Weights (subject of variation) | 20.60 kg      |

## Terminal Type

Hold Down

Design, features and specifications are subject to change without notice. We disclaim any representation or warranty, express or implied, concerning the data or recommendations, and in no event shall be liable for any loss or damage claimed to have arisen as a result. Some products may not be available in your local market.