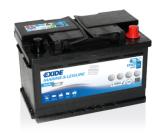

## **Dual AGM EP600**

| Part number                    | EP600         |
|--------------------------------|---------------|
| Technology                     | AGM           |
| EAN/GTIN                       | 3661024036528 |
| Voltage                        | 12 V          |
| Capacity                       | 70.0 Ah       |
| CCA                            | 760 A         |
| Watt hour                      | 600 Wh        |
| Length                         | 278 mm        |
| Width                          | 175 mm        |
| Height                         | 190 mm        |
| Box size                       | L03           |
| Polarity                       | ETN 0         |
| Terminal Type                  | EN taper post |
| Hold Down                      | B13           |
| Weights (subject of variation) | 20.60 kg      |