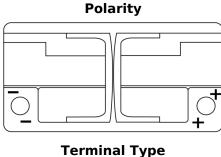

## **Dual AGM EP800**

| Part number                    | EP800         |
|--------------------------------|---------------|
| Technology                     | AGM           |
| EAN/GTIN                       | 3661024036535 |
| Voltage                        | 12 V          |
| Capacity                       | 95.0 Ah       |
| CCA                            | 850 A         |
| Watt hour                      | 800 Wh        |
| Length                         | 353 mm        |
| Width                          | 175 mm        |
| Height                         | 190 mm        |
| Box size                       | L05           |
| Polarity                       | ETN 0         |
| Terminal Type                  | EN taper post |
| Hold Down                      | B13           |
| Weights (subject of variation) | 26.10 kg      |

PositiveTerminal

NegativeTerminal

Design, features and specifications are subject to change without notice. We disclaim any representation or warranty, express or implied, concerning the data or recommendations, and in no event shall be liable for any loss or damage claimed to have arisen as a result. Some products may not be available in your local market.