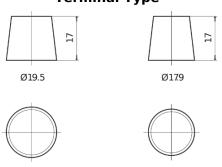

## **Dual AGM EP800**

| Part number                    | EP800         |
|--------------------------------|---------------|
| Technology                     | AGM           |
| EAN/GTIN                       | 3661024036535 |
| Voltage                        | 12 V          |
| Capacity                       | 95.0 Ah       |
| CCA                            | 850 A         |
| Watt hour                      | 800 Wh        |
| Length                         | 353 mm        |
| Width                          | 175 mm        |
| Height                         | 190 mm        |
| Box size                       | L05           |
| Polarity                       | ETN 0         |
| Terminal Type                  | EN taper post |
| Hold Down                      | B13           |
| Weights (subject of variation) | 26.10 kg      |