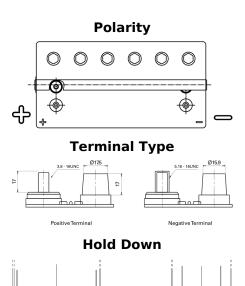

## **Dual AGM EP900**

| Part number                    | EP900             |
|--------------------------------|-------------------|
| Technology                     | AGM               |
| EAN/GTIN                       | 3661024035965     |
| Voltage                        | 12 V              |
| Capacity                       | 100.0 Ah          |
| CCA                            | 800 A             |
| Watt hour                      | 900 Wh            |
| Length                         | 330 mm            |
| Width                          | 173 mm            |
| Height                         | 240 mm            |
| Box size                       | G31               |
| Polarity                       | ETN 1             |
| Terminal Type                  | SAE M 3/8"- 5/16" |
|                                | taper&stud        |
| Hold Down                      | B0                |
| Weights (subject of variation) | 31.00 kg          |
|                                |                   |