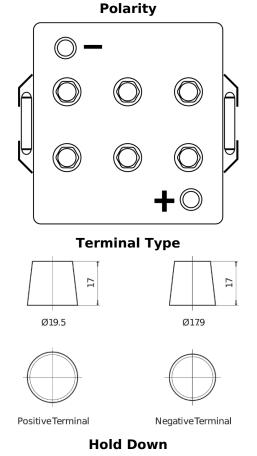

## **Equipment AGM EQ1000**

| Part number                    | EQ1000        |
|--------------------------------|---------------|
| Technology                     | AGM           |
| EAN/GTIN                       | 3661024037471 |
| Voltage                        | 12 V          |
| Capacity                       | 120.0 Ah      |
| Watt hour                      | 1000 Wh       |
| Length                         | 286 mm        |
| Width                          | 269 mm        |
| Height                         | 230 mm        |
| Box size                       | D07           |
| Polarity                       | ETN 2         |
| Terminal Type                  | EN taper post |
| Hold Down                      | В0            |
| Weights (subject of variation) | 40.00 kg      |