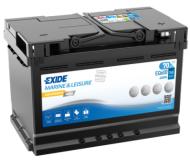

## **Equipment AGM EQ600**

| Part number                    | EQ600         |
|--------------------------------|---------------|
| Technology                     | AGM           |
| EAN/GTIN                       | 3661024037457 |
| Voltage                        | 12 V          |
| Capacity                       | 70.0 Ah       |
| Watt hour                      | 600 Wh        |
| Length                         | 278 mm        |
| Width                          | 175 mm        |
| Height                         | 190 mm        |
| Box size                       | L03           |
| Polarity                       | ETN 0         |
| Terminal Type                  | EN taper post |
| Hold Down                      | B13           |
| Weights (subject of variation) | 20.60 kg      |