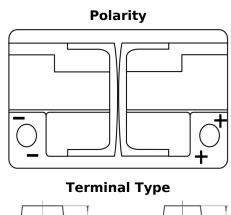

## **Equipment AGM EQ600**

| Part number                    | EQ600         |
|--------------------------------|---------------|
| Technology                     | AGM           |
| EAN/GTIN                       | 3661024037457 |
| Voltage                        | 12 V          |
| Capacity                       | 70.0 Ah       |
| Watt hour                      | 600 Wh        |
| Length                         | 278 mm        |
| Width                          | 175 mm        |
| Height                         | 190 mm        |
| Box size                       | L03           |
| Polarity                       | ETN 0         |
| Terminal Type                  | EN taper post |
| Hold Down                      | B13           |
| Weights (subject of variation) | 20.60 kg      |