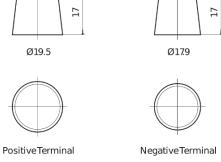

## **Equipment AGM EQ600**

| Part number                    | EQ600         |
|--------------------------------|---------------|
| Technology                     | AGM           |
| EAN/GTIN                       | 3661024037457 |
| Voltage                        | 12 V          |
| Capacity                       | 70.0 Ah       |
| Watt hour                      | 600 Wh        |
| Length                         | 278 mm        |
| Width                          | 175 mm        |
| Height                         | 190 mm        |
| Box size                       | L03           |
| Polarity                       | ETN 0         |
| Terminal Type                  | EN taper post |
| Hold Down                      | B13           |
| Weights (subject of variation) | 20.60 kg      |