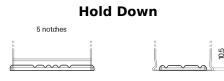

## **Equipment AGM EQ600**

| Part number                    | EQ600         |
|--------------------------------|---------------|
| Technology                     | AGM           |
| EAN/GTIN                       | 3661024037457 |
| Voltage                        | 12 V          |
| Capacity                       | 70.0 Ah       |
| Watt hour                      | 600 Wh        |
| Length                         | 278 mm        |
| Width                          | 175 mm        |
| Height                         | 190 mm        |
| Box size                       | L03           |
| Polarity                       | ETN 0         |
| Terminal Type                  | EN taper post |
| Hold Down                      | B13           |
| Weights (subject of variation) | 20.60 kg      |