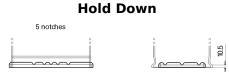

## **Equipment AGM EQ800**

| Part number                    | EQ800         |
|--------------------------------|---------------|
| Technology                     | AGM           |
| EAN/GTIN                       | 3661024037464 |
| Voltage                        | 12 V          |
| Capacity                       | 95.0 Ah       |
| Watt hour                      | 800 Wh        |
| Length                         | 353 mm        |
| Width                          | 175 mm        |
| Height                         | 190 mm        |
| Box size                       | L05           |
| Polarity                       | ETN 0         |
| Terminal Type                  | EN taper post |
| Hold Down                      | B13           |
| Weights (subject of variation) | 26.10 kg      |