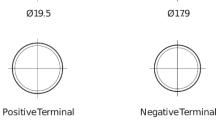

## **Equipment AGM EQ800**

| Part number                    | EQ800         |
|--------------------------------|---------------|
| Technology                     | AGM           |
| EAN/GTIN                       | 3661024037464 |
| Voltage                        | 12 V          |
| Capacity                       | 95.0 Ah       |
| Watt hour                      | 800 Wh        |
| Length                         | 353 mm        |
| Width                          | 175 mm        |
| Height                         | 190 mm        |
| Box size                       | L05           |
| Polarity                       | ETN 0         |
| Terminal Type                  | EN taper post |
| Hold Down                      | B13           |
| Weights (subject of variation) | 26.10 kg      |