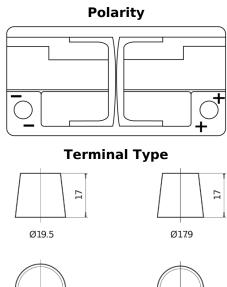

## **Equipment AGM EQ800**

| Part number                    | EQ800         |
|--------------------------------|---------------|
| Technology                     | AGM           |
| EAN/GTIN                       | 3661024037464 |
| Voltage                        | 12 V          |
| Capacity                       | 95.0 Ah       |
| Watt hour                      | 800 Wh        |
| Length                         | 353 mm        |
| Width                          | 175 mm        |
| Height                         | 190 mm        |
| Box size                       | L05           |
| Polarity                       | ETN 0         |
| Terminal Type                  | EN taper post |
| Hold Down                      | B13           |
| Weights (subject of variation) | 26.10 kg      |