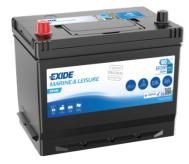

## **Dual ER350**

| Part number                    | ER350         |
|--------------------------------|---------------|
| Technology                     | Flooded       |
| EAN/GTIN                       | 3661024036009 |
| Voltage                        | 12 V          |
| Capacity                       | 80.0 Ah       |
| CCA                            | 510 A         |
| Watt hour                      | 350 Wh        |
| Length                         | 270 mm        |
| Width                          | 173 mm        |
| Height                         | 222 mm        |
| Box size                       | D26           |
| Polarity                       | ETN 1         |
| Terminal Type                  | EN taper post |
| Hold Down                      | Korean B1+B6  |
| Weights (subject of variation) | 17.40 kg      |