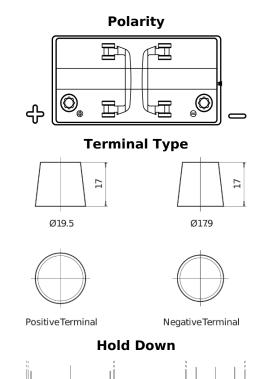

## **Dual ER600**

| Part number                    | ER600         |
|--------------------------------|---------------|
| Technology                     | Flooded       |
| EAN/GTIN                       | 3661024037969 |
| Voltage                        | 12 V          |
| Capacity                       | 120.0 Ah      |
| CCA                            | 800 A         |
| Length                         | 349 mm        |
| Width                          | 175 mm        |
| Height                         | 285 mm        |
| Box size                       | D03           |
| Polarity                       | ETN 1         |
| Terminal Type                  | EN taper post |
| Hold Down                      | В0            |
| Weights (subject of variation) | 31.40 kg      |