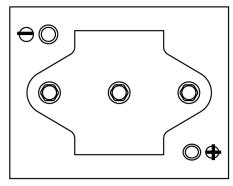

## Polarity

## **Equipment GEL ES1000-6**

| Part number                    | ES1000-6      |
|--------------------------------|---------------|
| Technology                     | GEL           |
| EAN/GTIN                       | 3661024035811 |
| Voltage                        | 6 V           |
| Capacity                       | 195.0 Ah      |
| Watt hour                      | 1000 Wh       |
| Length                         | 244 mm        |
| Width                          | 190 mm        |
| Height                         | 275 mm        |
| Box size                       | GC2           |
| Polarity                       | ETN 0         |
| Terminal Type                  | EN taper post |
| Hold Down                      | В0            |
| Weights (subject of variation) | 28.00 kg      |