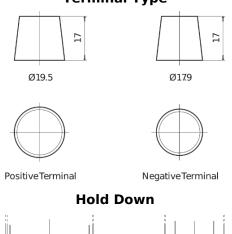

## **Terminal Type**

Design, features and specifications are subject to change without notice. We disclaim any representation or warranty, express or implied, concerning the data or recommendations, and in no event shall be liable for any loss or damage claimed to have arisen as a result. Some products may not be available in your local market.

## **Equipment GEL ES1000-6**

| Part number                    | ES1000-6      |
|--------------------------------|---------------|
| Technology                     | GEL           |
| EAN/GTIN                       | 3661024035811 |
| Voltage                        | 6 V           |
| Capacity                       | 195.0 Ah      |
| Watt hour                      | 1000 Wh       |
| Length                         | 244 mm        |
| Width                          | 190 mm        |
| Height                         | 275 mm        |
| Box size                       | GC2           |
| Polarity                       | ETN 0         |
| Terminal Type                  | EN taper post |
| Hold Down                      | В0            |
| Weights (subject of variation) | 28.00 kg      |