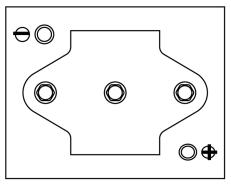

|
| Technology                     | GEL                |
| EAN/GTIN                       | 3661024035804      |
| Voltage                        | 6 V                |
| Capacity                       | 200.0 Ah           |
| Watt hour                      | 1100 Wh            |
| Length                         | 244 mm             |
| Width                          | 190 mm             |
| Height                         | 275 mm             |
| Box size                       | GC2                |
| Polarity                       | ETN 0              |
| Terminal Type                  | M10 thread pos.and |
|                                | neg.               |
| Hold Down                      | В0                 |
| Weights (subject of variation) | 30.50 kg           |

## Polarity



## **Terminal Type**



Design, features and specifications are subject to change without notice. We disclaim any representation or warranty, express or implied, concerning the data or recommendations, and in no event shall be liable for any loss or damage claimed to have arisen as a result. Some products may not be available in your local market.