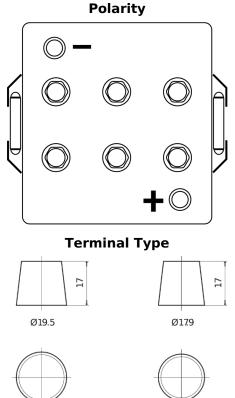

## **Equipment GEL ES1200**

| Part number                    | ES1200        |
|--------------------------------|---------------|
| Technology                     | GEL           |
| EAN/GTIN                       | 3661024035798 |
| Voltage                        | 12 V          |
| Capacity                       | 110.0 Ah      |
| Watt hour                      | 1200 Wh       |
| Length                         | 284 mm        |
| Width                          | 267 mm        |
| Height                         | 226 mm        |
| Box size                       | D07           |
| Polarity                       | ETN 2         |
| Terminal Type                  | EN taper post |
| Hold Down                      | В0            |
| Weights (subject of variation) | 37.50 kg      |