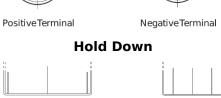

## **Equipment GEL ES1200**

| Part number                    | ES1200        |
|--------------------------------|---------------|
| Technology                     | GEL           |
| EAN/GTIN                       | 3661024035798 |
| Voltage                        | 12 V          |
| Capacity                       | 110.0 Ah      |
| Watt hour                      | 1200 Wh       |
| Length                         | 284 mm        |
| Width                          | 267 mm        |
| Height                         | 226 mm        |
| Box size                       | D07           |
| Polarity                       | ETN 2         |
| Terminal Type                  | EN taper post |
| Hold Down                      | В0            |
| Weights (subject of variation) | 37.50 kg      |