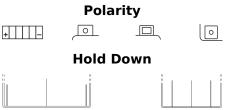

## AGM MC (Dry) ET12B-BS

|  | Part number                    | ET12B-BS      |
|--|--------------------------------|---------------|
|  | Technology                     | AGM           |
|  | EAN/GTIN                       | 3661024033800 |
|  | Voltage                        | 12 V          |
|  | Capacity                       | 10.0 Ah       |
|  | CCA                            | 160 A         |
|  | Length                         | 150 mm        |
|  | Width                          | 70 mm         |
|  | Height                         | 130 mm        |
|  | Box size                       | C51           |
|  | Polarity                       | ETN 1         |
|  | Terminal Type                  | M04           |
|  | Hold Down                      | В0            |
|  | Weights (subject of variation) | 3.70 kg       |
|  |                                |               |