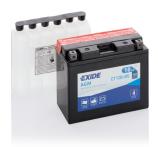

## AGM MC (Dry) ET12B-BS

|  | Part number                    | ET12B-BS      |
|--|--------------------------------|---------------|
|  | Technology                     | AGM           |
|  | EAN/GTIN                       | 3661024033800 |
|  | Voltage                        | 12 V          |
|  | Capacity                       | 10.0 Ah       |
|  | CCA                            | 160 A         |
|  | Length                         | 150 mm        |
|  | Width                          | 70 mm         |
|  | Height                         | 130 mm        |
|  | Box size                       | C51           |
|  | Polarity                       | ETN 1         |
|  | Terminal Type                  | M04           |
|  | Hold Down                      | В0            |
|  | Weights (subject of variation) | 3.70 kg       |
|  |                                |               |