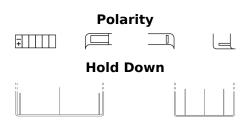

## AGM MC (Dry) ET4B-BS

| Part number                    | ET4B-BS       |
|--------------------------------|---------------|
| Technology                     | AGM           |
| EAN/GTIN                       | 3661024033701 |
| Voltage                        | 12 V          |
| Capacity                       | 2.3 Ah        |
| CCA                            | 35 A          |
| Length                         | 115 mm        |
| Width                          | 40 mm         |
| Height                         | 85 mm         |
| Box size                       | C33           |
| Polarity                       | ETN 4         |
| Terminal Type                  | M13           |
| Hold Down                      | B0            |
| Weights (subject of variation) | 0.90 kg       |