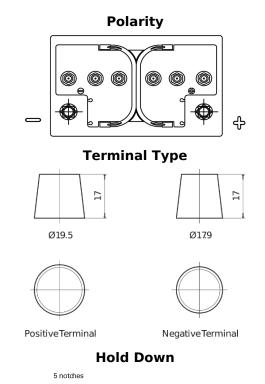

## **Equipment ET550**

| Part number                    | ET550         |
|--------------------------------|---------------|
| Technology                     | Flooded       |
| EAN/GTIN                       | 3661024036344 |
| Voltage                        | 12 V          |
| Capacity                       | 80.0 Ah       |
| Watt hour                      | 550 Wh        |
| Length                         | 278 mm        |
| Width                          | 175 mm        |
| Height                         | 190 mm        |
| Box size                       | L03           |
| Polarity                       | ETN 0         |
| Terminal Type                  | EN taper post |
| Hold Down                      | B13           |
| Weights (subject of variation) | 20.70 kg      |