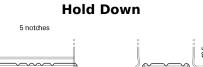

## **Equipment ET650**

| Part number                    | ET650         |
|--------------------------------|---------------|
| Technology                     | Flooded       |
| EAN/GTIN                       | 3661024035927 |
| Voltage                        | 12 V          |
| Capacity                       | 100.0 Ah      |
| Watt hour                      | 650 Wh        |
| Length                         | 353 mm        |
| Width                          | 175 mm        |
| Height                         | 190 mm        |
| Box size                       | L05           |
| Polarity                       | ETN 0         |
| Terminal Type                  | EN taper post |
| Hold Down                      | B13           |
| Weights (subject of variation) | 26.50 kg      |