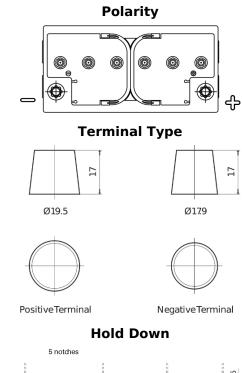

## **Equipment ET650**

| Part number                    | ET650         |
|--------------------------------|---------------|
| Technology                     | Flooded       |
| EAN/GTIN                       | 3661024035927 |
| Voltage                        | 12 V          |
| Capacity                       | 100.0 Ah      |
| Watt hour                      | 650 Wh        |
| Length                         | 353 mm        |
| Width                          | 175 mm        |
| Height                         | 190 mm        |
| Box size                       | L05           |
| Polarity                       | ETN 0         |
| Terminal Type                  | EN taper post |
| Hold Down                      | B13           |
| Weights (subject of variation) | 26.50 kg      |