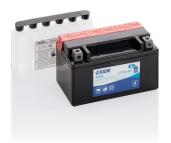

## AGM MC (Dry) ETX7A-BS

| Part number                    | ETX7A-BS      |
|--------------------------------|---------------|
| Technology                     | AGM           |
| EAN/GTIN                       | 3661024033817 |
| Voltage                        | 12 V          |
| Capacity                       | 6.0 Ah        |
| CCA                            | 90 A          |
| Length                         | 150 mm        |
| Width                          | 90 mm         |
| Height                         | 95 mm         |
| Box size                       | C53           |
| Polarity                       | ETN 1         |
| Terminal Type                  | M04           |
| Hold Down                      | B0            |
| Weights (subject of variation) | 2.50 kg       |