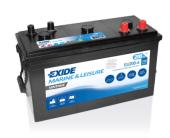

## Vintage EU200-6

| Part number                    | EU200-6             |
|--------------------------------|---------------------|
| Technology                     | Flooded             |
| EAN/GTIN                       | 3661024036139       |
| Voltage                        | 6 V                 |
| Capacity                       | 200.0 Ah            |
| CCA                            | 1150 A              |
| Length                         | 398 mm              |
| Width                          | 174 mm              |
| Height                         | 234 mm              |
| Box size                       | M06                 |
| Polarity                       | ETN 0               |
| Terminal Type                  | Twin EN taper posts |
| Hold Down                      | В0                  |
| Weights (subject of variation) | 27.80 kg            |