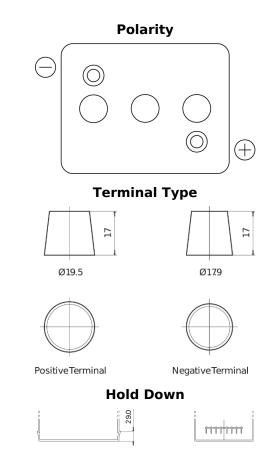

## **Product overview**

Batteries for Marine and Leisure

| Part number                    | EU77-6        |
|--------------------------------|---------------|
| Technology                     | Flooded       |
| EAN/GTIN                       | 3661024036177 |
| Voltage                        | 6 V           |
| Capacity                       | 77.0 Ah       |
| CCA                            | 650 A         |
| Length                         | 215 mm        |
| Width                          | 169 mm        |
| Height                         | 184 mm        |
| Box size                       | H02           |
| Polarity                       | ETN 0         |
| Terminal Type                  | EN taper post |
| Hold Down                      | B6            |
| Weights (subject of variation) | 11.10 kg      |