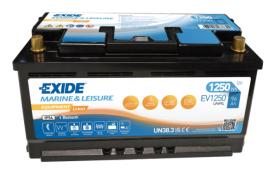

## **Equipment Li-Ion EV1250S**

| Part number                    | EV1250S       | Polarity                            |
|--------------------------------|---------------|-------------------------------------|
| Technology                     | Li-lon        | ×                                   |
| EAN/GTIN                       | 3661024038027 | Terminal Type                       |
| Voltage                        | 12 V          |                                     |
| Capacity                       | 96.0 Ah       | 17                                  |
| Watt hour                      | 1250 Wh       |                                     |
| Length                         | 355 mm        | Ø19.5 Ø179                          |
| Width                          | 176 mm        |                                     |
| Height                         | 190 mm        |                                     |
| Box size                       | L05           |                                     |
| Polarity                       | ETN 0         | Positive Terminal Negative Terminal |
| Terminal Type                  | EN taper post | Hold Down                           |
| Hold Down                      | B13           | 5 notches                           |
| Weights (subject of variation) | 12.60 kg      |                                     |