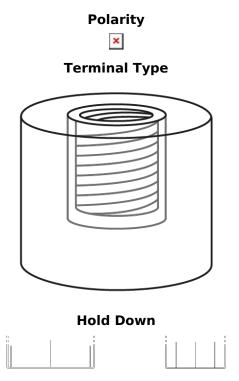

## **Equipment Li-Ion EV1300S**

| Part number                    | EV1300S       |
|--------------------------------|---------------|
| Technology                     | Li-lon        |
| EAN/GTIN                       | 3661024037983 |
| Voltage                        | 12 V          |
| Capacity                       | 100.0 Ah      |
| Watt hour                      | 1300 Wh       |
| Length                         | 308 mm        |
| Width                          | 168 mm        |
| Height                         | 211 mm        |
| Box size                       | D31           |
| Polarity                       | ETN 1         |
| Terminal Type                  | Female M8     |
| Hold Down                      | В0            |
| Weights (subject of variation) | 12.10 kg      |