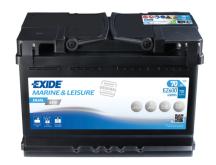

## **Dual EFB EZ600**

| Part number                    | EZ600         |
|--------------------------------|---------------|
| Technology                     | EFB           |
| EAN/GTIN                       | 3661024037488 |
| Voltage                        | 12 V          |
| Capacity                       | 70.0 Ah       |
| CCA                            | 760 A         |
| Watt hour                      | 600 Wh        |
| Length                         | 278 mm        |
| Width                          | 175 mm        |
| Height                         | 190 mm        |
| Box size                       | L03           |
| Polarity                       | ETN 0         |
| Terminal Type                  | EN taper post |
| Hold Down                      | B13           |
| Weights (subject of variation) | 19.30 kg      |