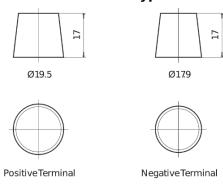

--------------------------------|---------------|
| Technology                     | EFB           |
| EAN/GTIN                       | 3661024037495 |
| Voltage                        | 12 V          |
| Capacity                       | 100.0 Ah      |
| CCA                            | 900 A         |
| Watt hour                      | 850 Wh        |
| Length                         | 353 mm        |
| Width                          | 175 mm        |
| Height                         | 190 mm        |
| Box size                       | L05           |
| Polarity                       | ETN 0         |
| Terminal Type                  | EN taper post |
| Hold Down                      | B13           |
| Weights (subject of variation) | 25.50 kg      |

# Polarity +

# **Terminal Type**



### **Hold Down**



Design, features and specifications are subject to change without notice. We disclaim any representation or warranty, express or implied, concerning the data or recommendations, and in no event shall be liable for any loss or damage claimed to have arisen as a result. Some products may not be available in your local market.