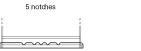

## Polarity Terminal Type Ø19.5 Ø179

## **Hold Down**

PositiveTerminal

**Negative**Terminal

Design, features and specifications are subject to change without notice. We disclaim any representation or warranty, express or implied, concerning the data or recommendations, and in no event shall be liable for any loss or damage claimed to have arisen as a result. Some products may not be available in your local market.