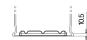

## Formula Xtreme FA1050

| Part number                    | FA1050        |
|--------------------------------|---------------|
| Technology                     | Flooded       |
| EAN/GTIN                       | 3661024044301 |
| Voltage                        | 12 V          |
| Capacity                       | 105.0 Ah      |
| CCA                            | 850 A         |
| Length                         | 315 mm        |
| Width                          | 175 mm        |
| Height                         | 205 mm        |
| Box size                       | LH4           |
| Polarity                       | ETN 0         |
| Terminal Type                  | EN taper post |
| Hold Down                      | B13           |
| Weights (subject of variation) | 23.10 kg      |

## **Hold Down**

PositiveTerminal

**Negative**Terminal

Design, features and specifications are subject to change without notice. We disclaim any representation or warranty, express or implied, concerning the data or recommendations, and in no event shall be liable for any loss or damage claimed to have arisen as a result. Some products may not be available in your local market.