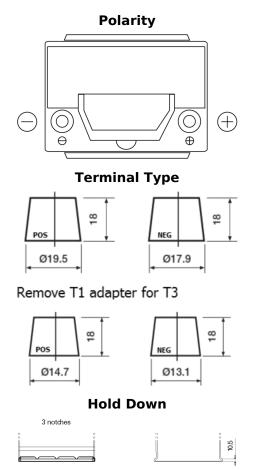

## Formula Xtreme FA406

| Part number                    | FA406          |
|--------------------------------|----------------|
| Technology                     | Flooded        |
| EAN/GTIN                       | 3661024047005  |
| Voltage                        | 12 V           |
| Capacity                       | 40.0 Ah        |
| CCA                            | 350 A          |
| Length                         | 187 mm         |
| Width                          | 127 mm         |
| Height                         | 220 mm         |
| Box size                       | B19            |
| Polarity                       | ETN 0          |
| Terminal Type                  | JIS taper post |
| Hold Down                      | B1             |
| Weights (subject of variation) | 9.30 kg        |