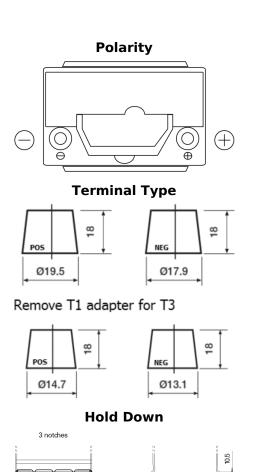

## Formula Xtreme FA456

| Part number                    | FA456          |
|--------------------------------|----------------|
| Technology                     | Flooded        |
| EAN/GTIN                       | 3661024044127  |
| Voltage                        | 12 V           |
| Capacity                       | 45.0 Ah        |
| CCA                            | 390 A          |
| Length                         | 237 mm         |
| Width                          | 127 mm         |
| Height                         | 227 mm         |
| Box size                       | B24            |
| Polarity                       | ETN 0          |
| Terminal Type                  | JIS taper post |
| Hold Down                      | B1             |
| Weights (subject of variation) | 11.80 kg       |
|                                |                |