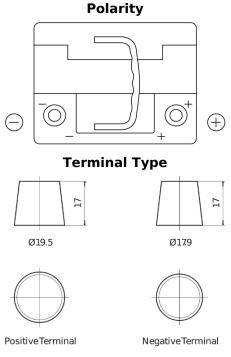

## Formula Xtreme FA472

| Part number                    | FA472         |
|--------------------------------|---------------|
| Technology                     | Flooded       |
| EAN/GTIN                       | 3661024044264 |
| Voltage                        | 12 V          |
| Capacity                       | 47.0 Ah       |
| CCA                            | 450 A         |
| Length                         | 207 mm        |
| Width                          | 175 mm        |
| Height                         | 175 mm        |
| Box size                       | LB1           |
| Polarity                       | ETN 0         |
| Terminal Type                  | EN taper post |
| Hold Down                      | B13           |
| Weights (subject of variation) | 11.40 kg      |