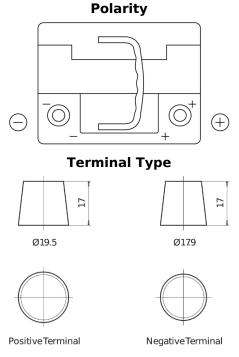

## Formula Xtreme FA530

| Part number                    | FA530         |
|--------------------------------|---------------|
| Technology                     | Flooded       |
| EAN/GTIN                       | 3661024044202 |
| Voltage                        | 12 V          |
| Capacity                       | 53.0 Ah       |
| CCA                            | 540 A         |
| Length                         | 207 mm        |
| Width                          | 175 mm        |
| Height                         | 190 mm        |
| Box size                       | L01           |
| Polarity                       | ETN 0         |
| Terminal Type                  | EN taper post |
| Hold Down                      | B13           |
| Weights (subject of variation) | 12.70 kg      |