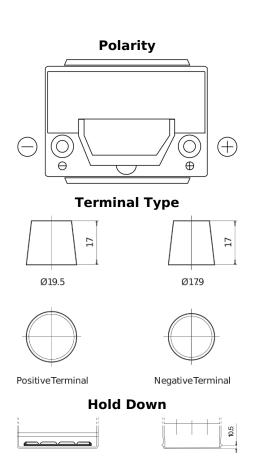

## Formula Xtreme FA654

| Part number         | FA654         |
|---------------------|---------------|
| Technology          | Flooded       |
| EAN/GTIN            | 3661024044141 |
| Voltage             | 12 V          |
| Capacity            | 65.0 Ah       |
| CCA                 | 580 A         |
| Length              | 230 mm        |
| Width               | 173 mm        |
| Height              | 222 mm        |
| Box size            | D23           |
| Polarity            | ETN 0         |
| Terminal Type       | EN taper post |
| Hold Down           | Korean B1     |
| Weights (subject of | 16.00 kg      |
| variation)          |               |
|                     |               |