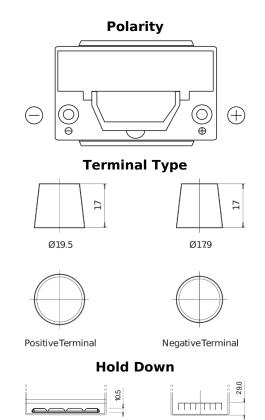

## Formula Xtreme FA754

| Part number                    | FA754         |
|--------------------------------|---------------|
| Technology                     | Flooded       |
| EAN/GTIN                       | 3661024044165 |
| Voltage                        | 12 V          |
| Capacity                       | 75.0 Ah       |
| CCA                            | 630 A         |
| Length                         | 270 mm        |
| Width                          | 173 mm        |
| Height                         | 222 mm        |
| Box size                       | D26           |
| Polarity                       | ETN 0         |
| Terminal Type                  | EN taper post |
| Hold Down                      | Korean B1+B6  |
| Weights (subject of variation) | 17.40 kg      |