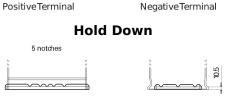

## Formula Xtreme FA770

| Part number                    | FA770         |
|--------------------------------|---------------|
| Technology                     | Flooded       |
| EAN/GTIN                       | 3661024044240 |
| Voltage                        | 12 V          |
| Capacity                       | 77.0 Ah       |
| CCA                            | 760 A         |
| Length                         | 278 mm        |
| Width                          | 175 mm        |
| Height                         | 190 mm        |
| Box size                       | L03           |
| Polarity                       | ETN 0         |
| Terminal Type                  | EN taper post |
| Hold Down                      | B13           |
| Weights (subject of variation) | 17.50 kg      |

## Polarity Terminal Type

Ø19.5

Ø17.9

Design, features and specifications are subject to change without notice. We disclaim any representation or warranty, express or implied, concerning the data or recommendations, and in no event shall be liable for any loss or damage claimed to have arisen as a result. Some products may not be available in your local market.