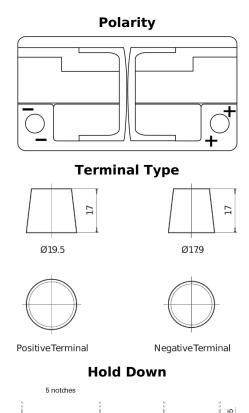

## Formula Xtreme FA852

| Part number                    | FA852         |
|--------------------------------|---------------|
| Technology                     | Flooded       |
| EAN/GTIN                       | 3661024044295 |
| Voltage                        | 12 V          |
| Capacity                       | 85.0 Ah       |
| CCA                            | 800 A         |
| Length                         | 315 mm        |
| Width                          | 175 mm        |
| Height                         | 175 mm        |
| Box size                       | LB4           |
| Polarity                       | ETN 0         |
| Terminal Type                  | EN taper post |
| Hold Down                      | B13           |
| Weights (subject of variation) | 18.60 kg      |