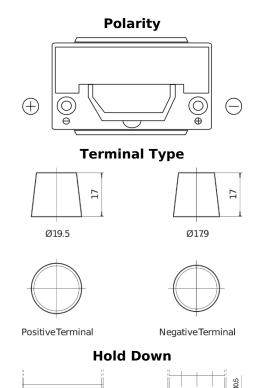

## Formula Xtreme FA954

| Part number                    | FA954         |
|--------------------------------|---------------|
| Technology                     | Flooded       |
| EAN/GTIN                       | 3661024044189 |
| Voltage                        | 12 V          |
| Capacity                       | 95.0 Ah       |
| CCA                            | 800 A         |
| Length                         | 306 mm        |
| Width                          | 173 mm        |
| Height                         | 222 mm        |
| Box size                       | D31           |
| Polarity                       | ETN 0         |
| Terminal Type                  | EN taper post |
| Hold Down                      | Korean B1     |
| Weights (subject of variation) | 21.40 kg      |