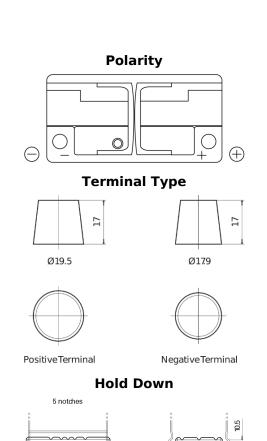

## Formula FB1100

| Part number                    | FB1100        |
|--------------------------------|---------------|
| Technology                     | Flooded       |
| EAN/GTIN                       | 3661024046237 |
| Voltage                        | 12 V          |
| Capacity                       | 110.0 Ah      |
| CCA                            | 850 A         |
| Length                         | 392 mm        |
| Width                          | 175 mm        |
| Height                         | 190 mm        |
| Box size                       | L06           |
| Polarity                       | ETN 0         |
| Terminal Type                  | EN taper post |
| Hold Down                      | B13           |
| Weights (subject of variation) | 26.30 kg      |
|                                |               |